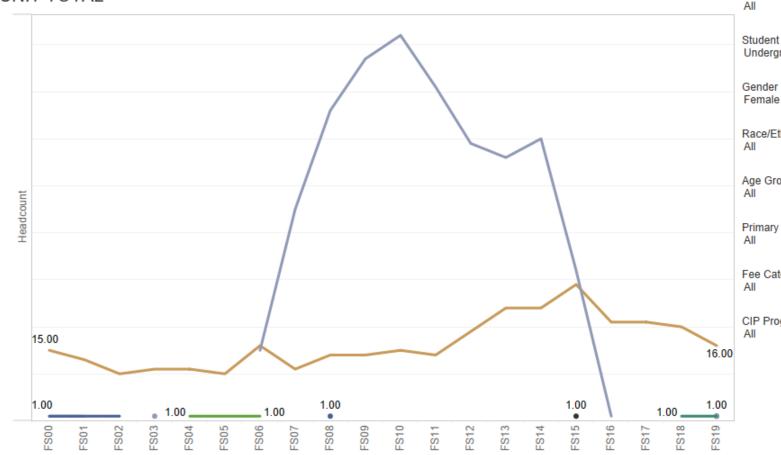

## Undergraduates

View Graph View Breakdown Race/Ethnicity Headcount/SCH Headcount

Lead MAU

Department 02-COLLEGE .. A16-PLANT SOIL

Semester

Term Code

Trend of Enrollment Headcount By Race/Ethnicity, Fall Semesters Lead MAU :02-COLLEGE OF AGRICULTURE & NATURAL RESOURCES- LEAD COLLEGE VIEW, Department: A16-PLANT SOIL AND MICROBIAL SCIENCES- JOINT **UNIT TOTAL** 

Student Category

Two or More

Data Source: PPS V2020, 02, 05