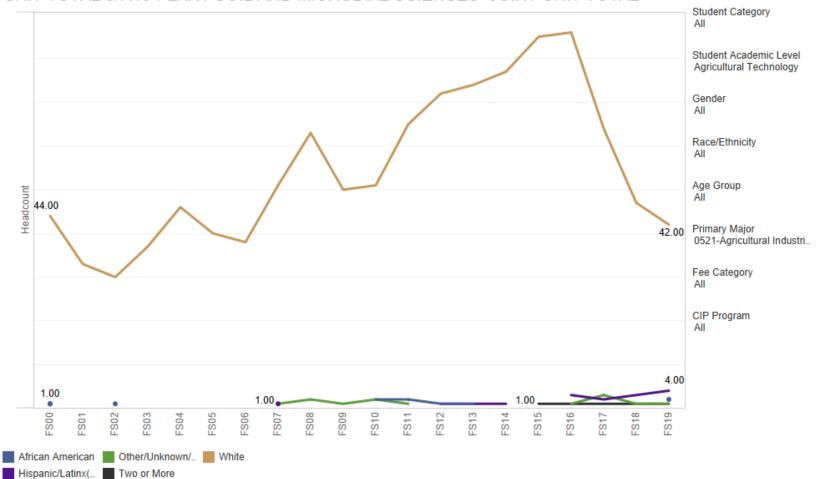

## Turfgrass

View Graph View Breakdown Race/Ethnicity Headcount/SCH Headcount Lead MAU All Department Multiple values

Semester Fall

Term Code All

Trend of Enrollment Headcount By Race/Ethnicity, Fall Semesters
Lead MAU :All, Department : 042-AGRICULTURAL TECHNOLOGY INSTITUTE- JOINT
UNIT TOTAL & A16-PLANT SOIL AND MICROBIAL SCIENCES- JOINT UNIT TOTAL

Student Category Group All

Data Source: PPS V2020\_02\_05