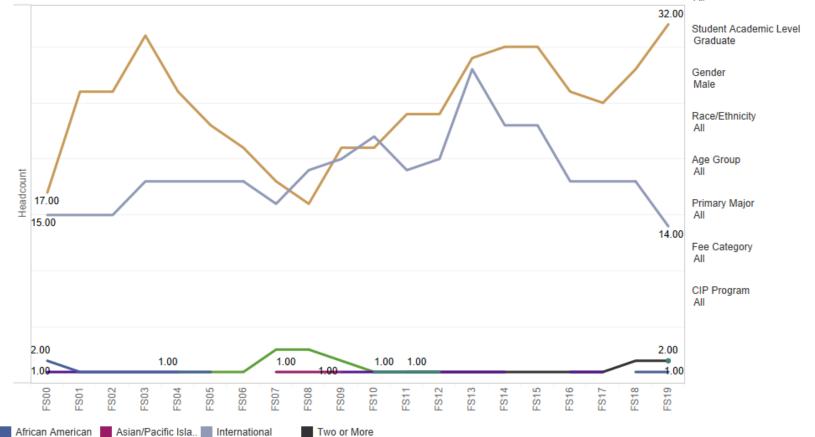

#### Male Grade Students

View Graph View Breakdown Race/Ethnicity Headcount/SCH Headcount

Hispanic/Latinx(.. Other/Unknown/.. White

Lead MAU

Department 02-COLLEGE .. A16-PLANT SOIL ..

Semester

Term Code

Trend of Enrollment Headcount By Race/Ethnicity, Fall Semesters Lead MAU:02-COLLEGE OF AGRICULTURE & NATURAL RESOURCES- LEAD COLLEGE VIEW, Department: A16-PLANT SOIL AND MICROBIAL SCIENCES- JOINT **UNIT TOTAL** 

Student Category

Asian