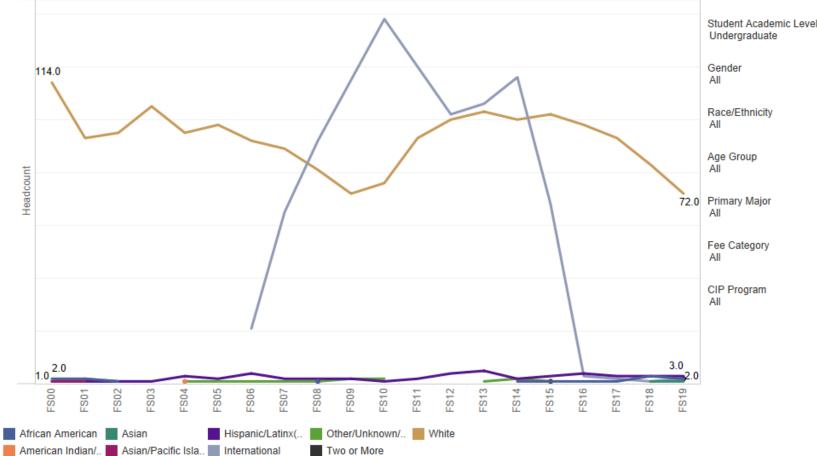

## Undergraduates

View Graph View Breakdown Race/Ethnicity Headcount/SCH Headcount

Lead MAU

Department 02-COLLEGE .. A16-PLANT SOIL

Semester

Term Code

Trend of Enrollment Headcount By Race/Ethnicity, Fall Semesters Lead MAU :02-COLLEGE OF AGRICULTURE & NATURAL RESOURCES- LEAD COLLEGE VIEW, Department: A16-PLANT SOIL AND MICROBIAL SCIENCES- JOINT **UNIT TOTAL** 

Student Category

Two or More

Data Source: PPS V2020, 02, 05