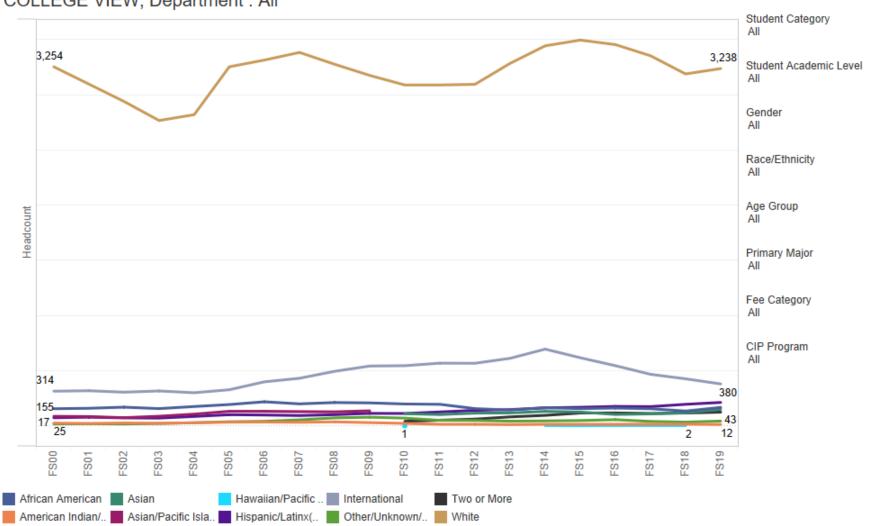

Trend of Enrollment Headcount By Race/Ethnicity, Fall Semesters Lead MAU :All, Department : 042-AGRICULTURAL TECHNOLOGY INSTITUTE- JOINT UNIT TOTAL & A16-PLANT SOIL AND MICROBIAL SCIENCES- JOINT UNIT TOTAL

Student Category Group

Data Source: PPS V2020 02 05