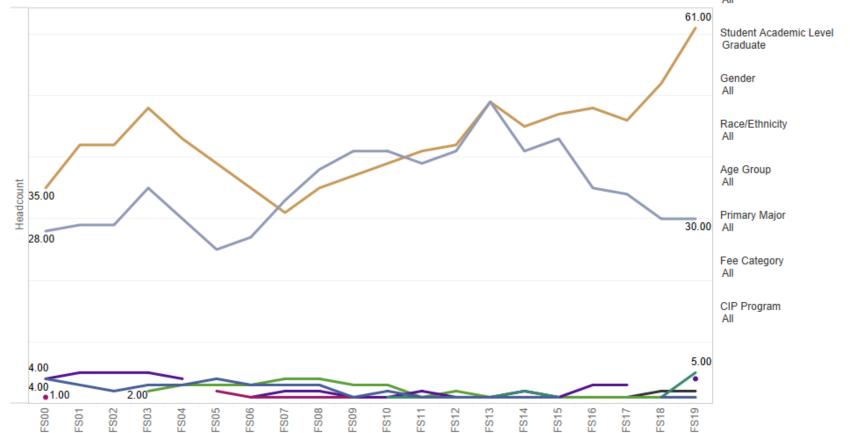

#### **Graduate Students**

View Graph View Breakdown Race/Ethnicity

African American Asian/Pacific Isla.. International

Hispanic/Latinx(.. Other/Unknown/.. White

Asian

Headcount/SCH Headcount

Lead MAU

Department 02-COLLEGE .. A16-PLANT SOIL ..

Semester

Term Code

Trend of Enrollment Headcount By Race/Ethnicity, Fall Semesters Lead MAU :02-COLLEGE OF AGRICULTURE & NATURAL RESOURCES- LEAD COLLEGE VIEW, Department: A16-PLANT SOIL AND MICROBIAL SCIENCES- JOINT **UNIT TOTAL** 

Two or More

Student Category