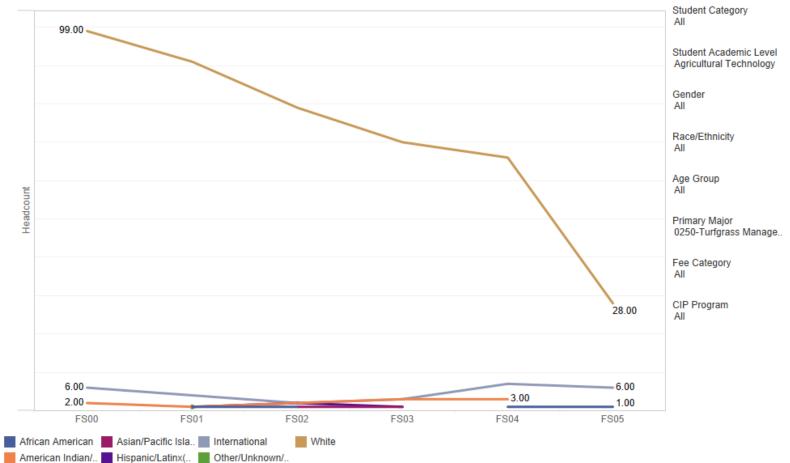

## Turfgrass

View Graph View Breakdown Race/Ethnicity Headcount/SCH Headcount Lead MAU All Department Multiple values

Semester Fall

Term Code All

Trend of Enrollment Headcount By Race/Ethnicity, Fall Semesters
Lead MAU :All, Department : 042-AGRICULTURAL TECHNOLOGY INSTITUTE- JOINT
UNIT TOTAL & A16-PLANT SOIL AND MICROBIAL SCIENCES- JOINT UNIT TOTAL

Student Category Group All

Data Source: PPS V2020\_02\_05