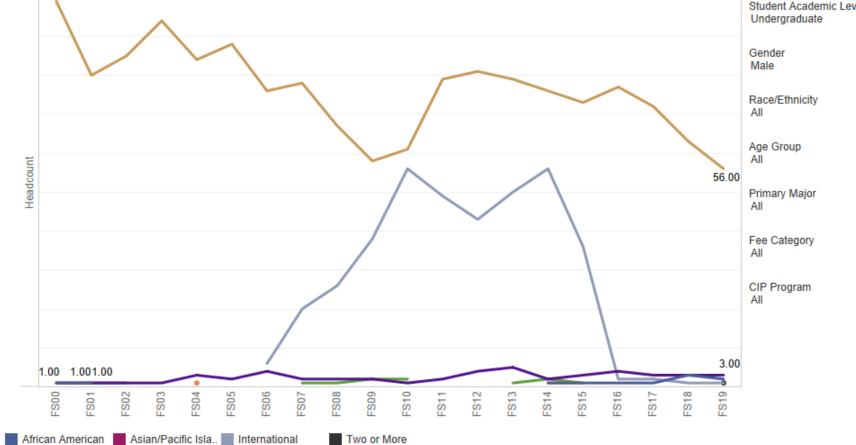

## Male Undergraduates

View Graph View

99.00

Breakdown Race/Ethnicity

American Indian/.. Hispanic/Latinx(.. Other/Unknown/.. White

Headcount/SCH Headcount

Lead MAU 02-COLLEGE ..

Department A16-PLANT SOIL

Semester

Term Code

Trend of Enrollment Headcount By Race/Ethnicity, Fall Semesters Lead MAU:02-COLLEGE OF AGRICULTURE & NATURAL RESOURCES- LEAD COLLEGE VIEW, Department: A16-PLANT SOIL AND MICROBIAL SCIENCES- JOINT UNIT TOTAL