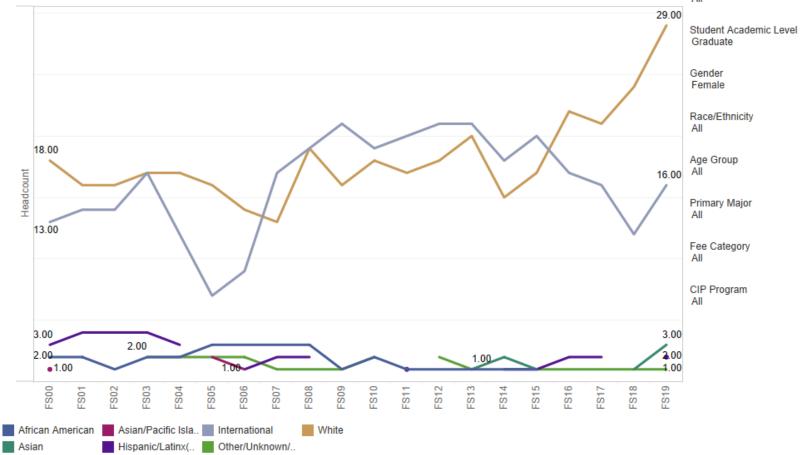

#### Female Graduate Students

View Graph View Breakdown Race/Ethnicity Headcount/SCH Headcount

Lead MAU

Department 02-COLLEGE .. A16-PLANT SOIL ..

Semester

Term Code ΑII

Trend of Enrollment Headcount By Race/Ethnicity, Fall Semesters Lead MAU:02-COLLEGE OF AGRICULTURE & NATURAL RESOURCES- LEAD COLLEGE VIEW, Department: A16-PLANT SOIL AND MICROBIAL SCIENCES- JOINT **UNIT TOTAL** 

Student Category Group

Student Category ΑII